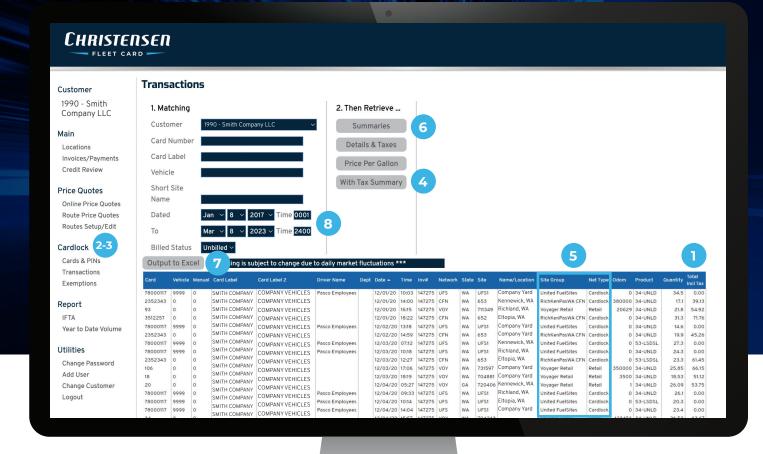

## View all of your fuel transactions in one place

### **CUSTOMER PORTAL FEATURES**

- 1. View pricing based on network and sites within network
- 2. Order new cards (next-day delivery available)
- 3. Update the status of each card (valid/invalid)
- 4. View and print card lists by status (valid/invalid)
- 5. View and print a single, detailed invoice with ease by supplier
- 6. Download detailed reports customized to fit your business needs
- 7. Retrieve transactions in Excel format using the same criteria
- 8. View transactions by day, month, year, department, driver & vehicle